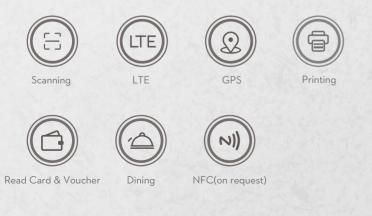

### **Peripheral Ports**

Nano Simx2, Type-Cxl, Type-Ax2, RJ12xl, RJ45xl 05 Operating System Android 11 Go iMin UI

> Scanner 1D/2D Code

111 111

**Button** Power Key, Vol+/Vol- key

#### Fastest print speed 100mm/s, Supports paper rolls of 58mm width & 40mm diameter

S.

Touch Screen Multi-point Capacitive Touch Panel

**Connectivity** WiFi, Bluetooth, 4G, GPS, NFC((on request))

**Size** 250.2x168x80.5mm