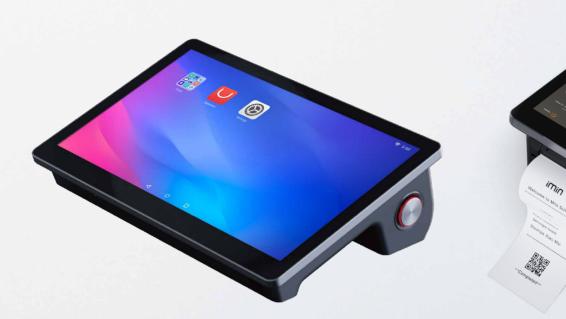

# iMin D1 DESKTOP POS

- 8-Core 1.8GHz, Dual\*A75 and Hexa\*A55 1.8GHz for efficient processing
- 10.1 inch display which fits snugly on your countertop
- 1280\*800 HD screen resolution ensures clarity for your customers
- Built-in 58mm Seiko High Speed Printer for fast and accurate printing
- 1.5W speaker so you never miss an order
- Durable enough to withstand any accidental damage, unscathed

The iMin D1, the new generation of all-in-one POS device. High touchscreen responsiveness, speed, and performance. The future of countertop POS systems that has been trimmed for a streamlined user experience.

#### Display

10.1", 1280x800 Multi-touch and 2.4" LED Screen

Camera Support scann

Support scanning pay 0.3M, FF, Micro-pitch