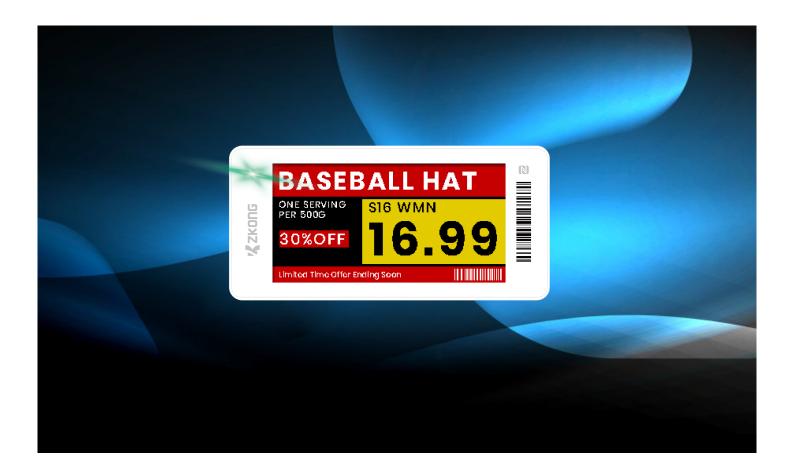

#### TECH SPECIFICATION

EXAMPLARY PICTURE

| Display Features  | Display Technology      | EPD                    |
|-------------------|-------------------------|------------------------|
|                   | Active Display Area(mm) | 60.09*30.7             |
|                   | Resolution (Pixels)     | 152*296                |
|                   | Pixel Density ( DPI )   | 125                    |
|                   | Pixel Colors            | Black White Red Yellow |
|                   | Viewing Angle           | Nearly 180°            |
|                   | Usable Pages            | 6                      |
| Wireless          | Operating Frequency     | 2.4-2.485GHz           |
|                   | Standard                | BLE 5.0                |
|                   | Encryption              | 128-bit AES            |
|                   | ΟΤΑ                     | YES                    |
| Battery           | Battery                 | 2 X CR2430             |
|                   | Battery Life            | Up to 5 years          |
|                   | Battery Capacity        | 600mAh                 |
| Physical Features | LED                     | 1xRGB                  |
|                   | NFC                     | ZKE26B-N Yes           |
|                   |                         | ZKE26B No              |
|                   | Operating Temperature   | 0~40°C                 |
|                   | Dimensions              | 85*41*7.5mm            |
|                   | Packaging Unit          | 300Labels/box          |
| Compliance        | Certification           | CE,ROHS,FCC            |