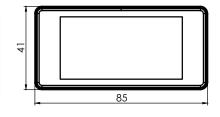

#### TECH SPECIFICATION

EXAMPLARY PICTURE

| Display Features  | Display Technology      | EPD                    |
|-------------------|-------------------------|------------------------|
|                   | Active Display Area(mm) | 60.09*30.7             |
|                   | Resolution (Pixels)     | 152*296                |
|                   | Pixel Density ( DPI )   | 125                    |
|                   | Pixel Colors            | Black White Red Yellow |
|                   | Viewing Angle           | Nearly 180°            |
|                   | Usable Pages            | 6                      |
| Wireless          | Operating Frequency     | 2.4-2.485GHz           |
|                   | Standard                | BLE 5.0                |
|                   | Encryption              | 128-bit AES            |
|                   | ΟΤΑ                     | YES                    |
| Battery           | Battery                 | 2 X CR2430             |
|                   | Battery Life            | Up to 5 years          |
|                   | Battery Capacity        | 600mAh                 |
| Physical Features | LED                     | 1xRGB                  |
|                   | NFC                     | ZKE26B-N Yes           |
|                   |                         | ZKE26B No              |
|                   | Operating Temperature   | 0~40°C                 |
|                   | Dimensions              | 85*41*7.5mm            |
|                   | Packaging Unit          | 300Labels/box          |
| Compliance        | Certification           | CE,ROHS,FCC            |