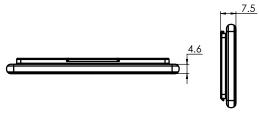

#### TECH SPECIFICATION

EXAMPLARY PICTURE

| Display Features  | Display Technology      | EPD                    |
|-------------------|-------------------------|------------------------|
|                   | Active Display Area(mm) | 60.09*30.7             |
|                   | Resolution (Pixels)     | 152*296                |
|                   | Pixel Density ( DPI )   | 125                    |
|                   | Pixel Colors            | Black White Red Yellow |
|                   | Viewing Angle           | Nearly 180°            |
|                   | Usable Pages            | 6                      |
| Wireless          | Operating Frequency     | 2.4-2.485GHz           |
|                   | Standard                | BLE 5.0                |
|                   | Encryption              | 128-bit AES            |
|                   | ΟΤΑ                     | YES                    |
| Battery           | Battery                 | 2 X CR2430             |
|                   | Battery Life            | Up to 5 years          |
|                   | Battery Capacity        | 600mAh                 |
| Physical Features | LED                     | 1xRGB                  |
|                   | NFC                     | ZKE26B-N Yes           |
|                   |                         | ZKE26B No              |
|                   | Operating Temperature   | 0~40°C                 |
|                   | Dimensions              | 85*41*7.5mm            |
|                   | Packaging Unit          | 300Labels/box          |
| Compliance        | Certification           | CE,ROHS,FCC            |